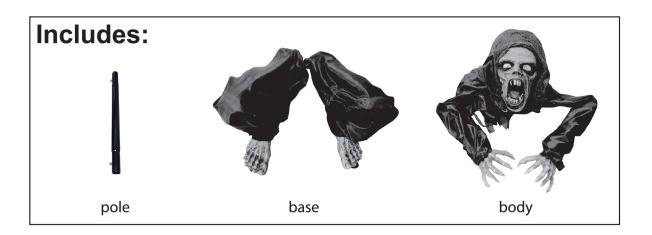

upport for assembly, troubleshooting, care and maintenance at:

www.HauntedHillFarm.com

#### Please follow the step by step guide and enjoy your product!

#### **DOG-1FLSA FLSA**



The model number of your item is printed on the side of your carton.

Always use this number to identify your item.

Thank you for your purchase of this quality Halloween decor. With proper use and care, your Halloween decor will provide you with years of enjoyment. Please follow the instructions on how to assemble and disassemble your item. If you should have any problems with your item, or you have any questions, **DO NOT** return it to the place of purchase. Please call our toll-free number:

1-888-840-4559 and a customer service representative will assist you. Enjoy your Holiday!

## **PACKAGE CONTENTS**



## **ASSEMBLY INSTRUCTIONS**







#### IMPORTANT SAFETY INSTRUCTIONS

### TROUBLESHOOTING AND FAQ

#### Q: My figurine is not turning on:

A: Check the battery pack connection. Ensure all batteries are attached and battery pack cover is secure. Check to make sure the power switch is turned on.

#### Q: My figurine is not lighting up as it should:

A: Once secured, please check the battery back and on/off switch to make sure both are on/attached.

#### Q: Where is the battery pack located on my figurine?

A: Please check the back of the figurine underneath the clothing. The battery pack may be covered by a small fabric covering; it is ok to cut this small fabric covering to gain access to the battery pack. The battery pack may also be located near the chest or neck of the figurine.



-